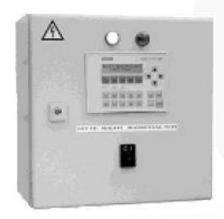

## **Switchbox for large lubrication systems**

The complete unit with the rail ASI-Bus, expanding the number of inputs and outputs to 124 standard supports up to 12 valves or spray nozzles with inductive motion sensor, up to 10 bilinear distributors. Large central lubrication systems with a very large number of control points (bilinear, progressive, spray).

## **SYMBOL**

dimensions Power number of inputs Number of outputs display

## 1SC74-00000-00

380 x 380 x 210 mm 400 VAC (other voltages ava 16 16

2 liniki text, with 20 characte

## Name

1SC74-00000-00