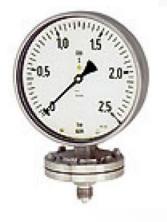

## Manometer with separator for chemical applications, connection bottom

| Execution:                     | Diaphragm Pressure Gauge<br>applications                  |
|--------------------------------|-----------------------------------------------------------|
| Application:                   | for gases and liquids, pres<br>can also work in aggressiv |
| Accuracy:                      | 1.6                                                       |
| Housing:                       | Solid construction CrNi-ste                               |
|                                | Stainless steel - for chemic                              |
| Glass:                         | Smooth glass - to work har                                |
|                                | Multilayer safety glass - fo                              |
| The temperature of the medium: | up to 100 ° C                                             |
| Ambient temperature:           | from $-20^{\circ}$ C to $+ 60^{\circ}$ C                  |
|                                |                                                           |

| Name    | Zakres ciśnień | Średnica w mm | Screw |
|---------|----------------|---------------|-------|
| PL 2106 | 0 - 6,0 bar    | 100           | G1/2  |
| PL 2107 | 0 - 10,0 bar   | 100           | G1/2  |