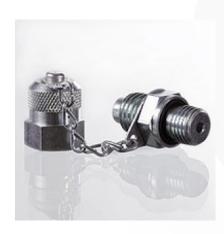

## HFM MKR ED - Measuring connection, M16 x 2 series

**Connection 1** Sealing form 1 Connection 2 Design

Included in scope of supply Temp. min. Temp. max.

Surface

Material

BSP external thread, cylindrical

Shape E

Measuring connection M 16 x 2 Screw-in socket with measurement

connection with cap

-20 °C 100 °C

Steel electro galvanised

| Name           | G1        | Ciśn. rob. (bar) |
|----------------|-----------|------------------|
| HFM MKR 1/8 ED | 1/8" -28  | 400              |
| HFM MKR 1/4 ED | 1/4'' -19 | 630              |
| HFM MKR 3/8 ED | 3/8" -19  | 630              |
| HFM MKR 1/2 ED | 1/2'' -14 | 630              |