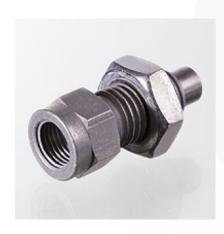

## **HFM MMA 16 - Measuring connection, M16 x 1.5 series**

Steel

electro galvanised

Connection 1
Sealing form 1
Connection 2
Design
Construction type
Included in scope of supply
Temp. min.
Temp. max.
Material
Surface

BSP cylindrical internal threads
O-ring seal
Measuring connection M 16 x 1.5
Screw-on socket with measuring connector
for bulkhead mounting
with lock nut and O-ring
-20 °C
100 °C

| Name           | G1        | Ciśn. rob. (bar) | OR        |
|----------------|-----------|------------------|-----------|
| HFM MMA 1/4-16 | 1/4'' -19 | 630              | 5,0 x 1,5 |
| HFM MMA 1/2-16 | 1/2'' -14 | 630              | 9,0 x 1,8 |