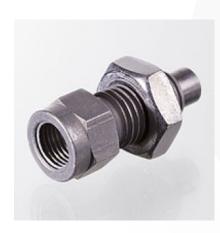

## **HFM MMA 12 - Measuring connection, S12.65 x 1.5 series**

Connection 1
Sealing form 1
Connection 2
Design
Construction type
Included in scope of supply
Temp. min.
Temp. max.
Material
Surface

BSP cylindrical internal threads
O-ring seal
Measuring connection S 12.65 x 1.5
Screw-on socket with measuring connector
for bulkhead mounting
with lock nut and O-ring
-25 °C
100 °C
Steel

electro galvanised

| Name           | G1        | Ciśn. rob. (bar) | OR        |
|----------------|-----------|------------------|-----------|
| HFM MMA 1/4-12 | 1/4'' -19 | 630              | 5,0 x 1,5 |
| HFM MMA 1/2-12 | 1/2'' -14 | 630              | 9,0 x 1,8 |